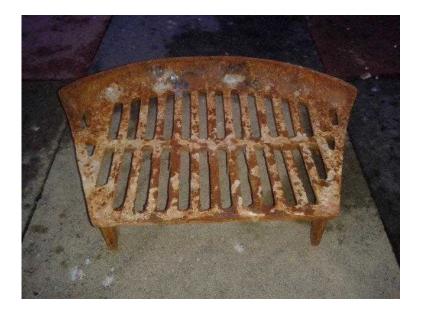

## **Cast Iron Grate (15 GBP)**

Location South East, East Sussex https://www.freeadsz.co.uk/x-167962-z

Heavy cast iron fireplace grate.15" Long x 10" Deep x 5".

|                         |       |                         |       | _                       |       |                         |       |                         |       |                         |       | _                       |       |                         |       |                         |       |                         |       |
|-------------------------|-------|-------------------------|-------|-------------------------|-------|-------------------------|-------|-------------------------|-------|-------------------------|-------|-------------------------|-------|-------------------------|-------|-------------------------|-------|-------------------------|-------|
| C 64                    |       |                         |       |                         |       |                         |       |                         |       |                         |       |                         |       |                         |       | Tet 0.79                |       |                         |       |
| https://www.fre<br>62-z | Cast  |
| eadsz.co.uk             | Iron  |
| /x-1679                 | Grate |