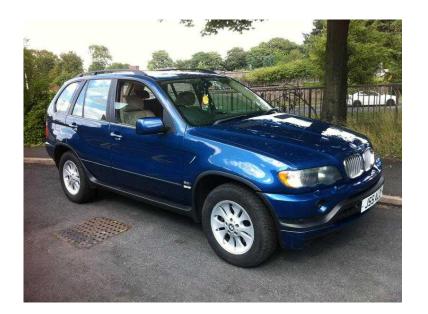

## BMW X5 2002 (2,800 GBP)

Location West Midlands, Shropshire https://www.freeadsz.co.uk/x-168018-z

BMW X5 E53 Blue Automatic, 135k miles with Service History. MOT Jan 2016, Cream Leather interior, 3 Keys, full spare tyre. Comes with Private Plate Drives Well and Good Condition inside and out for age £2800 07518422147 May swap for Audi, Mercedes or