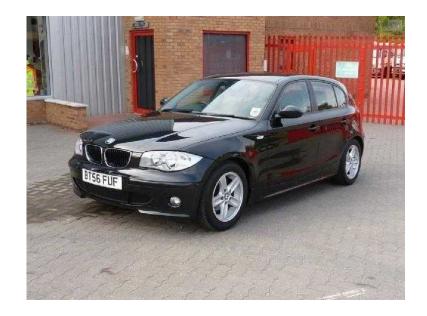

## **BMW 1 Series 2006 (7,999 GBP)**

Location **West Midlands, Shropshire** https://www.freeadsz.co.uk/x-168030-z

5 Doors, Manual, Hatchback, Petrol, 37,000 miles, Black. Remote locking, Metallic paintwork, Full Service History, Electrically adjustable seats, ABS, Alloy wheels, Folding rear seats, Immobiliser, Passenger airbag, Side airbags, Radio/CD, Rear headrests, Sports seats, Traction control, 3x3 point rear seat belts, Alarm, Drivers airbag, Front fog lights, PAS, Remote central locking, Service indicator, Trip computer, Front electric windows, Height adjustable drivers seat, Steering wheel rake adjustment, Steering wheel reach adjustment, Electric door mirrors, Cloth seat trim, Rear wiper. £7,999 ABS, Air Bag, Immobiliser, Alarm, Traction Control, Central Locking, Remote Central Locking, Power Steering, Electric Windows, Trip Computer, Sports Seats, Rear Headrests, Folding Rear Seats, Metallic