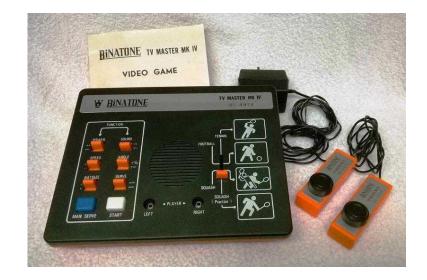

## TV Game Console (20 GBP)

Location London, London https://www.freeadsz.co.uk/x-168038-z

Binatone TV Master Mk IV Game Console Model 01 4974 Play... Tennis, Football, Squash, Practice, connects to TV thro Ariel Socket....two controllers, mains adapter, complete with instructions book and original guarantee