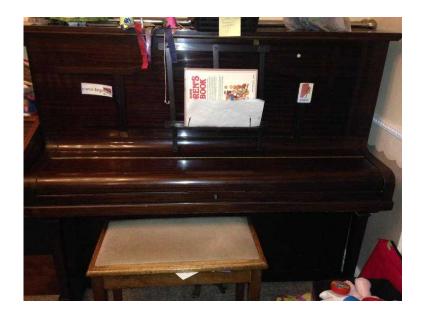

## **Full Size Piano**

Location Yorkshire and the Humber, South Yorkshire https://www.freeadsz.co.uk/x-168055-z

Dark brown wooden full size piano, no longer used Approx 146cm wide, 129cmH &

|                           |            |                           |            |                           |            |                           |            |                           |            |                           | •••••••    |                           |            | 20                        |            |                           |            | $\mathbf{z}(t)$           |            |
|---------------------------|------------|---------------------------|------------|---------------------------|------------|---------------------------|------------|---------------------------|------------|---------------------------|------------|---------------------------|------------|---------------------------|------------|---------------------------|------------|---------------------------|------------|
| https://www.free:<br>55-z | Full       | https://www.free:<br>55-z | Full       | https://www.free:<br>55-z | Full       | https://www.free;<br>55-z | Full       | https://www.free;<br>55-z | Full       | https://www.free:<br>55-z | Full       | https://www.free:<br>55-z | Full       | https://www.free;<br>55-z | Full       | https://www.free;<br>55-z | Full       | https://www.free:<br>55-z | Full       |
| adsz.co.uk/x-1680         | Size Piano | adsz.co.uk/x-1680         | Size Pianc | adsz.co.uk/x-1680         | Size Piano | adsz.co.uk/x-1680         | Size Piano | adsz.co.uk/x-1680         | Size Pianc | adsz.co.uk/x-1680         | Size Pianc | adsz.co.uk/x-1680         | Size Piano | adsz.co.uk/x-1680         | Size Piano | adsz.co.uk/x-1680         | Size Pianc | adsz.co.uk/x-1680         | Size Pianc |