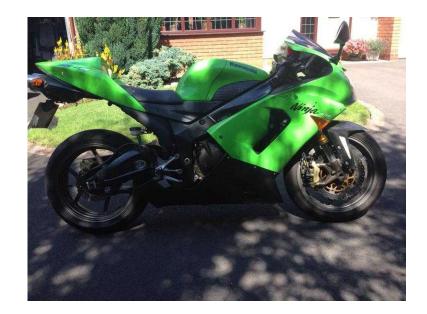

## Kawasaki 2006 (30 GBP)

Location **West Midlands, Herefordshire** https://www.freeadsz.co.uk/x-168059-z

Reluctant sale of my Kawasaki Zx636c6f ( 20056 ) 55 plate . Lots of upgrades including Scorpion End can ( removable baffle ). Exhaust valve Eliminator ( stops annoying FI light ). Carbon fibre front mudguard and Chain guard. Single seat conversion. R&G swing arm paddock stand bobbins. Goodridge Hoses on front. R &G tail tidy. Includes Original parts and will sell with paddock stand and Moto GP cover if full price met. Still being used so mileage (17544) will increase slightly. ;