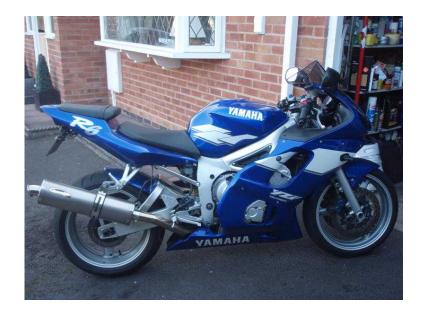

## Yamaha R6 1999 (2,950 GBP)

Location West Midlands, Herefordshire https://www.freeadsz.co.uk/x-168061-z

This bike has extremely low mileage, its been garaged since new. It is in showroom condition and looks and rides like new! Always been looked after, it really is immaculate. Call Chris on 07977-991010 for futher information. ;