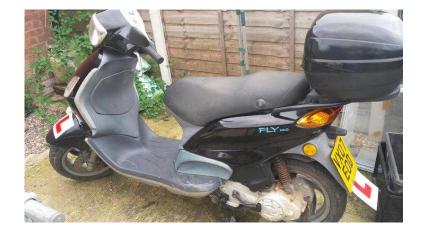

## piaggio FLY 100 2007 (650 GBP)

Location **West Midlands, Herefordshire** https://www.freeadsz.co.uk/x-168063-z

Very good condition and low mileage as it was only used to travel to work. Has been owned from new by one lady owner. MOT until August