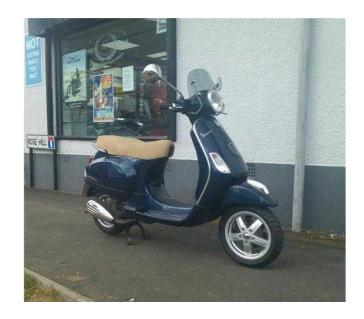

## **Piaggio Vespa 2013 (2,299 GBP)**

Location West Midlands, Herefordshire https://www.freeadsz.co.uk/x-168067-z

Blue, 2 owners, 12 months tax, Full dealership history, Excellent bodywork, Tyre condition Excellent, 2 keys, immoboliser, tinted screen, Centre Stand, Electric start, Low Seat height. 33 years of service for the 2 and 3 wheeler with nationwide delivery, £2,299 p/x welcome, £2299