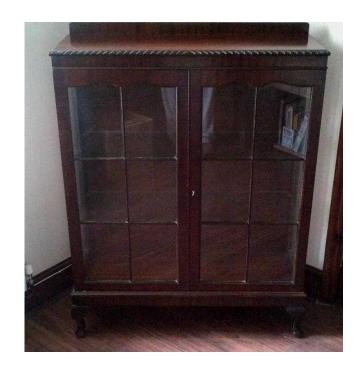

## **CHINA DISPLAY CABINET (30 GBP)**

Location Wales, West Glamorgan https://www.freeadsz.co.uk/x-168197-z

Display cabinet in dark wood finish with locking glass doors and glass shelves. Ideal for displaying and protecting all your glass and china items and would look great in any dining/living area. Measurements: height 122cm, width 95cm, depth 32cm. Buyer.