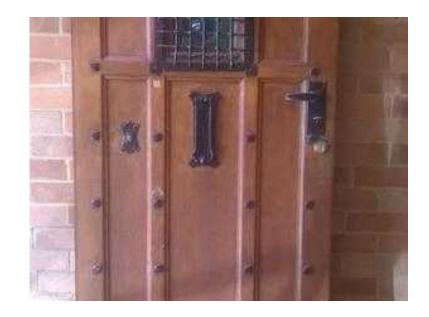

## Oak door (65 GBP)

Location **South West, Devon** https://www.freeadsz.co.uk/x-168232-z

Oak external door,  $83 \text{cm} \ \text{W} \ \text{X} \ 195.6 \text{cm} \ \text{H} \ \text{X} \ 4.5 \text{CM} \ \text{D}.$  stripped inside, pale green gloss external,  $5 \ \text{x} \ 30 \text{cm} \ \text{x} \ 30 \text{cm}$  central panels, 2nd panel is leaded glass. Metal stud work either side of panels, includes lock with key and.