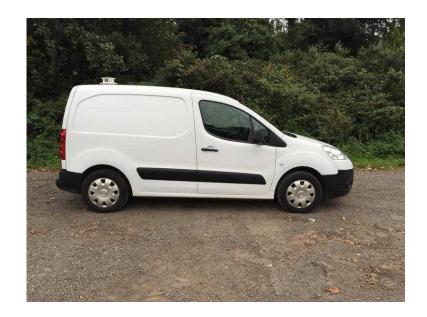

## PEUGEOT PARTENER L1 DIESEL 625 SE 1.6 HDi 75 Van (3,995 GBP)

Location **South West, Cornwall** https://www.freeadsz.co.uk/x-168270-z

Van in very good condition, drives superb and is very good on fuel. As well as the standard kit, electric windows, radio etc the rear is fully ply lined and van is fitted with a removable tow.