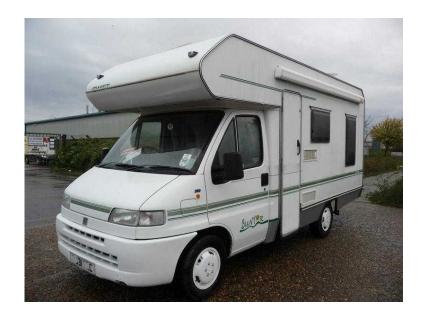

## Swift 590RL 4 Berth Fiat Ducato 2.5 Diesel (40 GBP)

Location **East of England, Essex** https://www.freeadsz.co.uk/x-168284-z

Swift 590RL 4 Berth Motorhome, 1998

Chassis: Fiat Ducato 14 MWB

Manual 2.5 Diesel 56,530 Miles

An excellent example, good condition inside and out. Only one owner from new. The motorhome comes complete with a Fiamma F45 Plus awning. It has an over cabin double bed with curtain divider, a central washroom including shower, sink, WC and mirrored cabinets, and a rear lounge area with L shaped sofa and removable table. The central kitchen area contains 3 burner gas hob, grill and oven, sink, and a electrolux RM4262 fridge and icebox. It has a carver 1800sc heater. Windows complete with curtains, screens and blinds. With ample storage space..