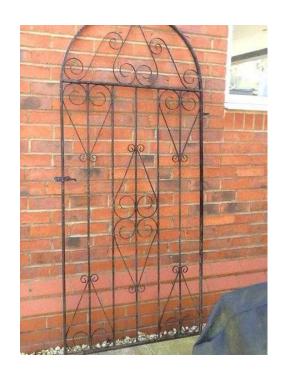

## **Wrought Iron Gate**

Location **North, Cheshire** https://www.freeadsz.co.uk/x-168321-z

Wrought iron garden gate, size 2'6" x 6'6" £20

|                                   |              |                           | الحارين      |                                   | 30           |                                    |              |                            |              |                                     | 犯案           |                                   |              |                                     |              |                                   |              |                                   |              |
|-----------------------------------|--------------|---------------------------|--------------|-----------------------------------|--------------|------------------------------------|--------------|----------------------------|--------------|-------------------------------------|--------------|-----------------------------------|--------------|-------------------------------------|--------------|-----------------------------------|--------------|-----------------------------------|--------------|
| https://www.freeadsz.co.u<br>21-z | Wrought Iron | https://www.freeadsz.co.u | Wrought Iron | https://www.freeadsz.co.u<br>21-z | Wrought Iron | https://www.freeadsz.co.uk<br>21-z | Wrought Iron | https://www.freeadsz.co.uk | Wrought Iron | https://www.freeadsz.co.uk/<br>21-z | Wrought Iron | https://www.freeadsz.co.u<br>21-z | Wrought Iron | https://www.freeadsz.co.uk/<br>21-z | Wrought Iron | https://www.freeadsz.co.u<br>21-z | Wrought Iron | https://www.freeadsz.co.u<br>21-z | Wrought Iron |
| √x-1683                           | Gate         | k/x-1683                  | Gate         | k/x-1683                          | Gate         | k/x-1683                           | Gate         | k/x-1683                   | Gate         | k/x-1683                            | Gate         | k/x-1683                          | Gate         | k/x-1683                            | Gate         | k/x-1683                          | Gate         | k/x-1683                          | Gate         |