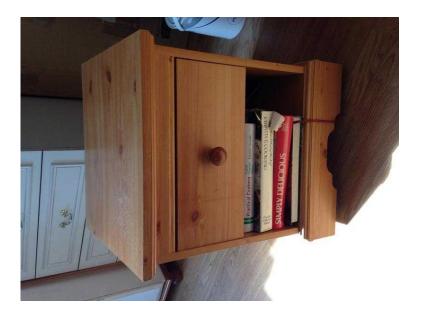

## **Bedside Cabinet (15 GBP)**

Location South East, Berkshire https://www.freeadsz.co.uk/x-168393-z

Pine bedside cabinet on wheels. One drawer. Slight mark on top as can be seen in

|                                  |         | 1                                |         | 1                                |         | 1                                |         | 1                                |         | 1                                |         | 1                                |         | 1                                |         | 1                                |         | 1                                |         |
|----------------------------------|---------|----------------------------------|---------|----------------------------------|---------|----------------------------------|---------|----------------------------------|---------|----------------------------------|---------|----------------------------------|---------|----------------------------------|---------|----------------------------------|---------|----------------------------------|---------|
|                                  |         |                                  |         |                                  |         |                                  |         |                                  |         |                                  |         |                                  |         |                                  |         |                                  | 温馨      |                                  | 加減速     |
| https://www.freeadsz.co.<br>93-z | Bedside |
| uk/x-1683                        | Cabinet |