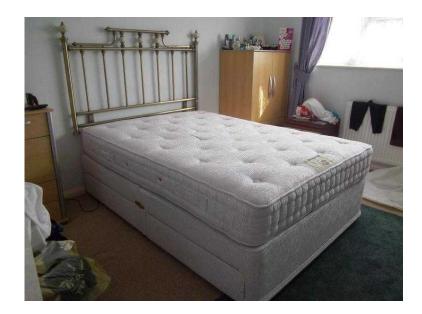

## Sleepeezee Chateau Pocket Spring Bed (250 GBP)

Location **South East, Berkshire** https://www.freeadsz.co.uk/x-168405-z

1200 pocket springs. 4 drawers and Headboard included. Very comfortable and in excellent condition. Lilac coloured mattress and base. Mattress made from 100% wool. Serious offers only, no time wasters. Buyer