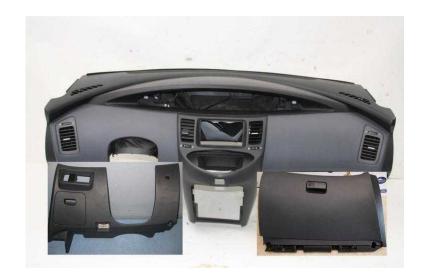

## Left hand drive Europe type dashboard Nissan Primera P12 2003-2007 LHD (450 GBP)

East Midlands, Northamptonshire Location https://www.freeadsz.co.uk/x-168421-z

Left hand drive Europe type dashboard Nissan Primera P12 2003-2007 LHD Top and lower panels including glove compartment and under steering panel koka 07956119269 Will fit Nissan Primera P12 platform including those shown in the photo gallery £450 This is a Full panel