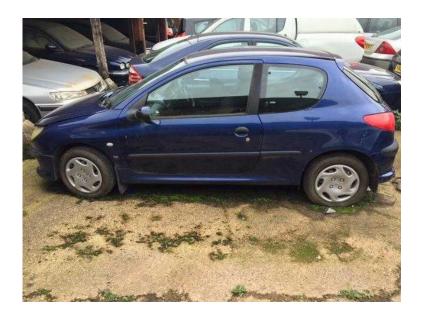

## breaking parts 206 1999 1.6 xsi 3 door

East Midlands, Northamptonshire https://www.freeadsz.co.uk/x-168424-z

206 breakinf for parts tel 07841

Location

|                                                                                        | -                                                                                      |                                                                                        | 1                                                                                      |                                                                                        | 1                                                                                      | 1                                                                                      | 1                                                                                      | 1                                                                                      | <b>T</b>                                                                               |
|----------------------------------------------------------------------------------------|----------------------------------------------------------------------------------------|----------------------------------------------------------------------------------------|----------------------------------------------------------------------------------------|----------------------------------------------------------------------------------------|----------------------------------------------------------------------------------------|----------------------------------------------------------------------------------------|----------------------------------------------------------------------------------------|----------------------------------------------------------------------------------------|----------------------------------------------------------------------------------------|
|                                                                                        |                                                                                        |                                                                                        |                                                                                        |                                                                                        |                                                                                        |                                                                                        |                                                                                        |                                                                                        |                                                                                        |
| breaking parts 206 1999 1.6<br>xsi 3 door<br>https://www.freeadsz.co.uk/x-1684<br>24-z |