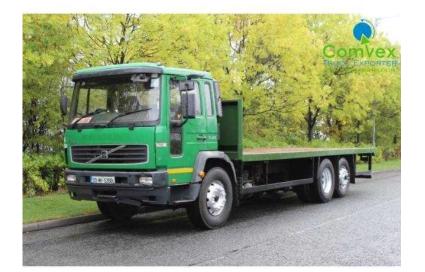

## Volvo FLE 2003 (5,950 GBP)

Location Yorkshire and the Humber, Cleveland https://www.freeadsz.co.uk/x-168491-z

Price: £5,950, Manufacturer: Volvo Trucks, Model: FLE 250 6X2 FLATBED, Year: 2003, Vehicle Type: Rigid Trucks, Axle Configuration: 6x2, Carrying Capacity: 15 Tonne, Gross Vehicle Weight: 23,500kg, Year 2003, 6x2 Axle, 250HP D6 Engine, 6 Speed Manual Gearbox, 25FT Flatbed Body, Steel Floor, Only covered 202,000km From New, Ex Brewery Truck, Well Serviced and, \*, \*