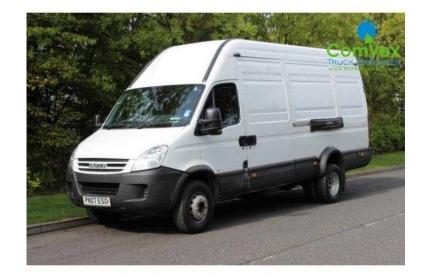

## Iveco 65C18 2007 (4,950 GBP)

Location Yorkshire and the Humber, Cleveland https://www.freeadsz.co.uk/x-168499-z

Price: £4,950, Manufacturer: Iveco Trucks, Model: 65C18 LWB 2007, Year: 2007, Vehicle Type: Rigid Trucks, Axle Configuration: 4x2, Carrying Capacity: 4 Tonne, Gross Vehicle Weight: 6,500kg, Year 2007, 4x2 Axle, Steel Suspension, Twin Wheel, 180hp 3.0 Turbo Diesel Engine, 6 speed Manual Gearbox, LWB 4.0M Load Capacity, High Roof, 4 Tonne Carrying Capacity, Rear Barn / Side Load Doors, ISRI Comfort Driver Seat, One Company Owner, \*, \* High