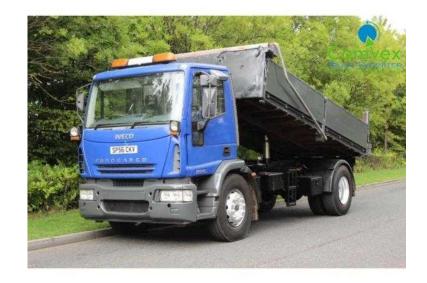

## Iveco Eurocargo 2006 (8,750 GBP)

Location Yorkshire and the Humber, Cleveland https://www.freeadsz.co.uk/x-168505-z

Price: £8,750, Manufacturer: Iveco Trucks, Model: 180E21 / TIPPER, Year: 2006, Vehicle Type: Tipper Trucks, Axle Configuration: 4x2, Carrying Capacity: 10 Tonne, Gross Vehicle Weight: 18,000kg, Year November 2006, 4x2 Axle, Steel Suspension, 210Hp Engine, 6 speed Manual Gearbox, Steel 3 way Tipper Body, Underfloor Heavy Duty Ram, Easy Sheet System, Direct from UK Council, Low Km's, Excellent, \*, \*