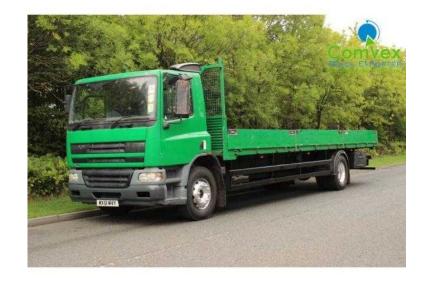

## **DAF CF**

Location Yorkshire and the Humber, Cleveland https://www.freeadsz.co.uk/x-168506-z

DAF CF65.220 30FT DROPSIDE (2002), \*, \*, \*, \*, \* Manufacturer: Previously Sold Manufacturer, Model: SOLD SOLD SOLD SOLD, Vehicle Type: Previously Sold, Year 2002, 4x2 Axle, Steel Suspension, 220hp Engine, 6 speed Manual Gearbox, 30FT Dropside Body, 70% Tyres All Round, One Company Owner, Very Clean, \*, \*