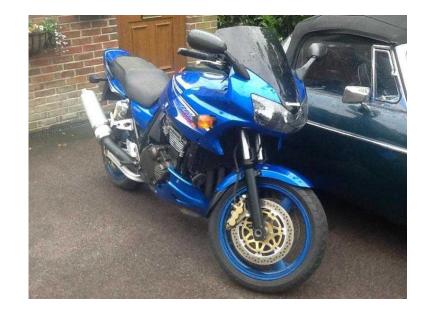

## Zrx1200 (2,650 GBP)

Location London, London https://www.freeadsz.co.uk/x-168508-z

Kawasaki 1200. Mot February 2016. 24000.

| Zrx1200 https://www.freeadsz.co.uk/x-1685 | Zrx1200 https://www.freeadsz.co.uk/x-1685 | Zrx1200<br>https://www.freeadsz.co.uk/x-1685<br>08-z | Zrx1200<br>https://www.freeadsz.co.uk/x-1685<br>08-z | Zrx1200 https://www.freeadsz.co.uk/x-1685 08-z | Zrx1200<br>https://www.freeadsz.co.uk/x-1685<br>08-z | Zrx1200<br>https://www.freeadsz.co.uk/x-1685<br>08-z | Zrx1200<br>https://www.freeadsz.co.uk/x-1685<br>08-z | Zrx1200 https://www.freeadsz.co.uk/x-1685 | Zrx1200 https://www.freeadsz.co.uk/x-1685 08-z |
|-------------------------------------------|-------------------------------------------|------------------------------------------------------|------------------------------------------------------|------------------------------------------------|------------------------------------------------------|------------------------------------------------------|------------------------------------------------------|-------------------------------------------|------------------------------------------------|