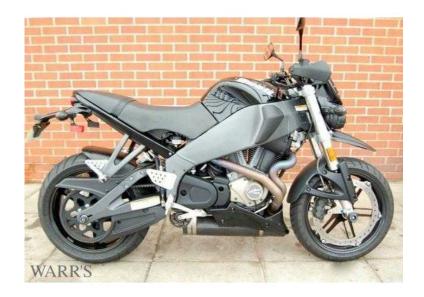

## Harley-Davidson Buell 2007 (3,995 GBP)

回點幾回

Location London, London https://www.freeadsz.co.uk/x-168523-z

回網空间

Model, BUELL, Engine Size, 1200cc, Year, 2007, Mileage, 6317 Miles, Location, Warr's King's Road, London, Super rare to market. Includes Drummer Exhaust. Some genuine Buell extras. Just 6,317 miles from new. Absolutely pristine, cherished condition. One owner from new, full history. The perfect specimen for any Buell fan Be quick, these bikes are rarer than hens teeth and superb, genuine examples like this are even.