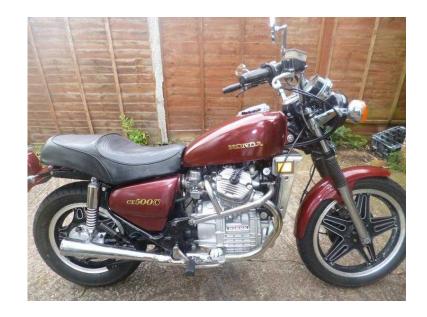

## Honda CX 500 Custom 1985 Classic (1,295 GBP)

同数返回

同数返回

回绕和回

同数返回

Location London, London https://www.freeadsz.co.uk/x-168527-z

回绕许同

回路空间

回路线 回

间级势间

国第3:国

In perfect order mot June 2016 spare parts included, new front tyre used at pressent 42,500 mils Starts and rides.

|    | Honda CX 500 Custom 1985<br>Classic       |
|----|-------------------------------------------|
|    | https://www.freeadsz.co.uk/x-1685<br>27-z |
|    | Honda CX 500 Custom 1985<br>Classic       |
|    | https://www.freeadsz.co.uk/x-1685<br>27-z |
|    | Honda CX 500 Custom 1985<br>Classic       |
|    | https://www.freeadsz.co.uk/x-1685<br>27-z |
|    | Honda CX 500 Custom 1985<br>Classic       |
|    | https://www.freeadsz.co.uk/x-1685<br>27-z |
|    | Honda CX 500 Custom 1985<br>Classic       |
|    | https://www.freeadsz.co.uk/x-1685<br>27-z |
|    | Honda CX 500 Custom 1985<br>Classic       |
|    | https://www.freeadsz.co.uk/x-1685<br>27-z |
|    | Honda CX 500 Custom 1985<br>Classic       |
|    | https://www.freeadsz.co.uk/x-1685<br>27-z |
|    | Honda CX 500 Custom 1985<br>Classic       |
| 影響 | https://www.freeadsz.co.uk/x-1685<br>27-z |
|    | Honda CX 500 Custom 1985<br>Classic       |
|    | https://www.freeadsz.co.uk/x-1685<br>27-z |
|    | Honda CX 500 Custom 1985<br>Classic       |
|    | https://www.freeadsz.co.uk/x-1685<br>27-z |