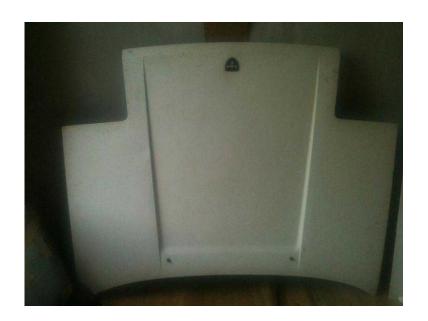

## MR2 MK1 T039bar body parts colour white prices as listed below

East of England, Cambridgeshire Location https://www.freeadsz.co.uk/x-168529-z

MR2 MK1 T-bar's front bonnet colour white in good state, complete with badge. £40 MR2 MK1 T-bar's engine bay cover colour white in good state. £25 MR2 MK1 T-bar's rear bonnet and spoiler colour white in good state. £50 MR2 MK1 white front bumper, dirty but the shape is good, with metal part to attach to the body. Lower front bumber can be given away with as it is not in so good shape. £15 MR2 MK1 white rear bumper in very good shape, complete with the metal reinforcement inside. £20 MR2 MK1 white side skirts - 4 pieces in good shape but a broken tab on one of the angle skirts (the tab part which is broken is visible on the picture). £25 MR2 MK1 T-bar's passenger white door. Door is separated from its internal leather cover because servo for automatic lock was taken, but both body with window, view mirror and internal leather are in good state. £30 MR2 MK1 T-bar ' white driver door. MR2 MK1 T-bar's driver door in good state including window and view miror, colour white, interior leather.