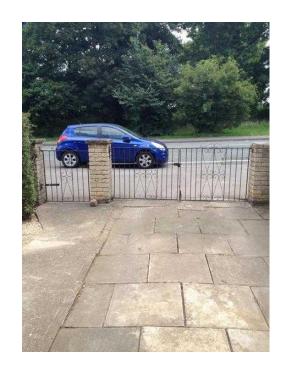

## **Driveway amp Path Wrought Iron Gates 80.00**

Location **East Midlands, Northamptonshire** https://www.freeadsz.co.uk/x-168559-z

Double driveway gate and path gate. Wrought Iron, good condition. (each driveway gate 120cm x 94cm = total 240cm wide) to fit 248cm space. Path gate 80cm wide to fit 92cm space approx. Collection NN4 £80