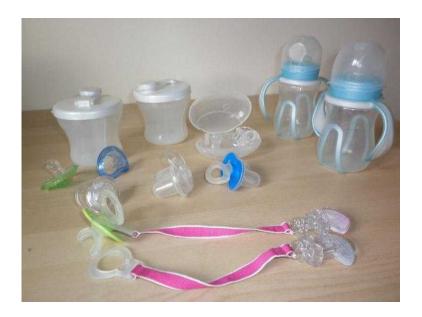

## MOTHERCARE BOTTLE TO TRAINER CUPS (17 GBP)

Location South East, Surrey https://www.freeadsz.co.uk/x-168602-z

2 for £4; 2 milk powder container, for easy storage & travel £3; 2 soother/pacifier clips £2; 6 soother/pacifiers £6; 2 teething soothers & covers £2; travel box for pacifiers £1; or £15 the lot, ALSO 4 Tommee Tippee bottles (3 with lids) £1 each, + bottle brush 50p or £2 for 5 items will separate, vgc, post by