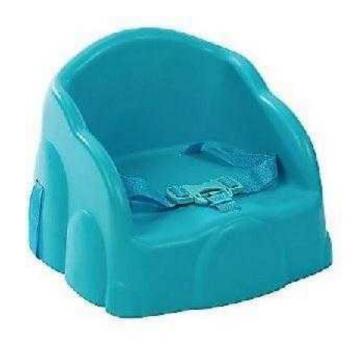

## **Basic Booster Seat - Blue (5 GBP)**

Location **South East, Surrey** https://www.freeadsz.co.uk/x-168612-z

Suitable for children who can sit unaided up to the age of 3 or 4 years. Maximum weight 22 kg. Has a 3-point safety harness and a strap to secure the booster to the chair. Easy wipe clean surface. For use on a dining chair with a back and a seat larger than 34cm wide x 32cm deep. Very good.