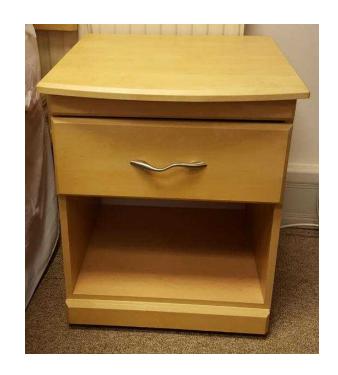

## Classic Beech Wave Bedside Table (25 GBP)

Location South East, Middlesex https://www.freeadsz.co.uk/x-168618-z

A classic Beech Bedside Table

Dimensions -

L48cm x W43cm x H60cm

Collection only - Please contact for