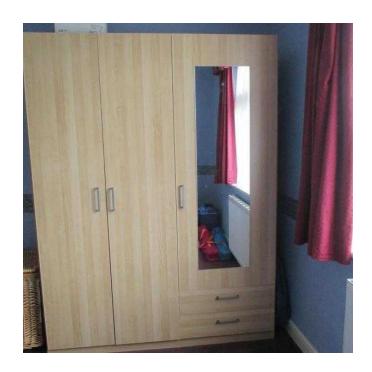

## 4 Piece bedroom Furniture set (125 GBP)

Location **South East, Middlesex** https://www.freeadsz.co.uk/x-168624-z

Birch effect 4 piece set of bedroom furniture. Double wardrobe with hanging rail one side and shelves the other side and draws below. There is also a mirror on one of the wardrobe door. Three draw chest and 2 x two draw bedside tables. All in good.