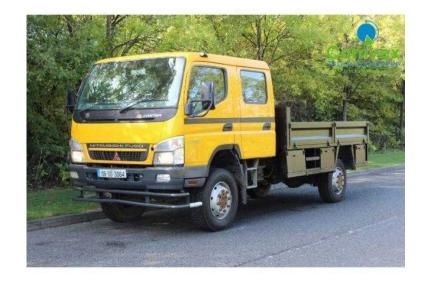

## Mitsubishi Fuso 2006 (8,750 GBP)

Location North, Northumberland https://www.freeadsz.co.uk/x-168718-z

Price: £8,750, Manufacturer: Mitsubishi Trucks, Model: FUSO 7C14D / DROPSIDE, Year: 2006, Vehicle Type: Rigid Trucks, Axle Configuration: 4x4, Carrying Capacity: 4 Tonne, Cab Type: Crew cab, Gross Vehicle Weight: 7,500kg, Year 2006, Model 7C14D 4X4, 4X4 Axle, Mitsubishi Engine, Single Wheel / Off Road, 6 Speed Manual Gearbox, 12FT Dropside Body, Brand New Sides, Bumper Protection, Storage Lockers, Tow Hitch, Crew Cab / Tool Storage, Low Kms, Ideal for Safari / Utility / Off Road Conditions, Clean All Round, \*, \*