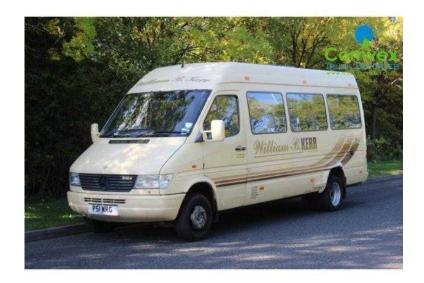

## Mercedes-Benz 412D 1998 (4,450 GBP)

Location North, Northumberland https://www.freeadsz.co.uk/x-168719-z

MERCEDES 412D T/WHEEL 17 SEATER COACH, \*, \*, \*, \*, \*, \*, \* Price: £4,450, Manufacturer: Mercedes Trucks, Model: SPRINTER 412D 17 SEATS, Year: 1998, Vehicle Type: Rigid Trucks, Axle Configuration: 4x2, Carrying Capacity: 17, Gross Vehicle Weight: 4,500kg, Year 1998, 4x2 Axle, Steel Suspension, 122HP OM602 Engine, Turbo Diesel, 5 Speed Manual Gearbox, 17 Seat Capacity, Extremely Clean Velour Seating, Very Well Maintained, Excellent, \*, \*