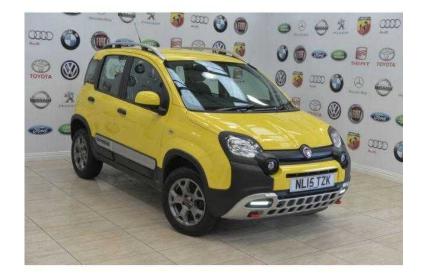

## **Fiat Panda 2015 (130 GBP)**

Location North, Northumberland https://www.freeadsz.co.uk/x-168722-z

Part Leather/Cloth, Anti Lock Brakes, Curtain Airbags, Driver Airbag, Passenger Airbag, Electronic Brakeforce Distribution (EBD), Electronic Stability Programme (ESP), Climate Control, Remote Central Locking, Alloy Wheels, Power Assisted Steering (PAS), Traction Control, Front Electric Windows, Bluetooth Preparation (Phone), CD Radio, Electric & Heated Door Mirrors, Front Fog Lights, USB and AUX, Height Adjustable Drivers Seat, Steering Column Adjustable, Fuel Computer, Split Rear Seats, Leather Steering Wheel, Roof Rails, 12v Socket, Solid Paint Traction Control, Remote Central Locking, Climate Control, Roof Rails, Curtain