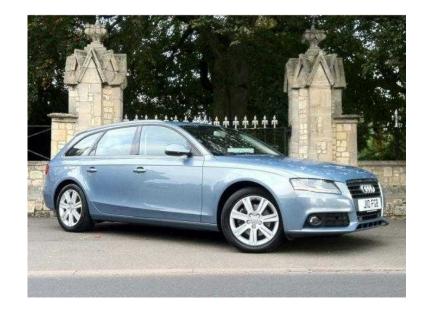

## Audi A4 2010 (9,750 GBP)

Location **East of England, Cambridgeshire** https://www.freeadsz.co.uk/x-168733-z

Registration: LB59UHE, Body Type: Estate, Doors: 5, Gearbox: Manual, Registered: 2010, Fuel Type: Diesel, Engine Size: 1968 cc, Colour: Sphere Blue Metallic, Price: £9