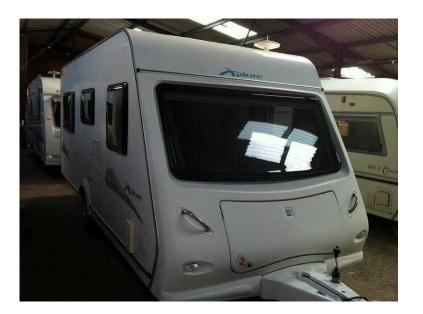

## elddis explore 474 (6,950 GBP)

Location South East, Berkshire https://www.freeadsz.co.uk/x-168817-z

Elddis explore 474, 15 1/2 ft, 4 berth, fixed bed, 2008, hot and cold shower tray. cassette toilet. full cooker. large fridge. heating plus blown air. full awning. hecki skylight in the lounge. screens and blinds. status Ariel. 240 cable. water pump. aquraroll. wastemaster. gas bottle. battery. wheel clamp. hitch lock. spare wheel. light to tow. 1036kg. At Horsham West Sussex.;