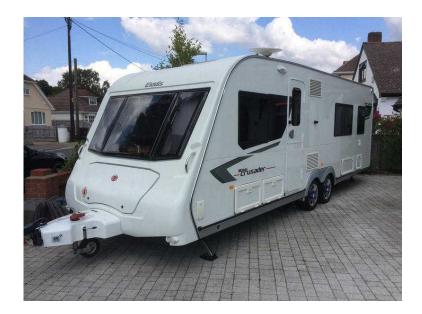

## **Elddis Crusader Super Cyclone Great Condition (4,150 GBP)**

Location South East, Berkshire https://www.freeadsz.co.uk/x-168823-z

11. 100020 Z

4 Berth - Two single (Memory-Foam) Full-Size Beds & One Double Bed