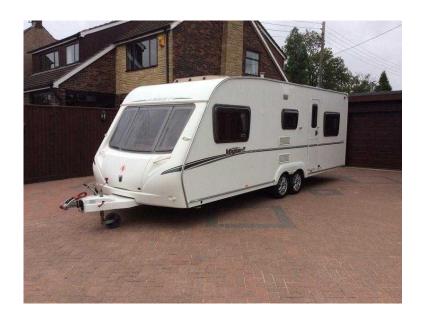

## ABBEY VOGUE 2 650 CARAVAN TWIN AXLE 2009 6 BERTH (3,580 GBP)

Location South East, Berkshire

https://www.freeadsz.co.uk/x-168826-z

Abbey Vogue 2 650

6 berth

Twin axle

Four new tyres

Alloy wheels

Alko hitch antisway system

Total length 26 feet

Unladen weight 1481 kg

Max weight 1755 kg

Seating area which converts into large double bed

Or two singles or four bunkbeds.

Seating area which converts into a large double bed

Swivel cassette toilet

Built in sink

Walk in shower

Hot and cold running water

Blackout blinds fly screens and curtains

Traumatic gas and electric heater with blow air heating system

Full oven hobs and grill

Three way fridge

| ERTH | ARAVAN        | ABBEY   |  |
|------|---------------|---------|--|
|      | TWIN AXLE 200 | VOGUE 2 |  |

VOGUE 2

2009