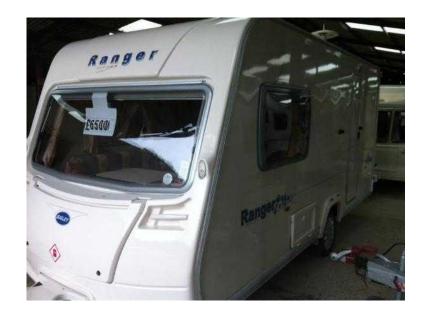

## **Bailey Ranger 4602 (5,995 GBP)**

Location **South East, Berkshire** https://www.freeadsz.co.uk/x-168828-z

Bailey Ranger 460/2, Series 5, with motor mover, 2 berth, 16ft, year 2007, one owner from new, with end bathroom, with separate walk-in shower, swivel cassette toilet, full cooker, large fridge, heating plus blown air, screens and blinds, full awning, stabiliser on tow bar, light to tow-940kg, £5995. At Horsham West Sussex. 07766-250513/ 01483.