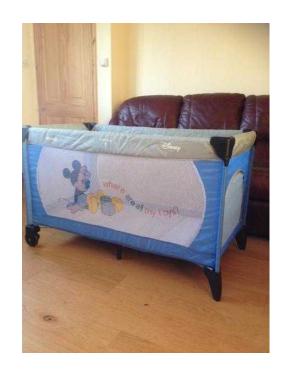

## Hauck Dream n Play travel cot in blue (15 GBP)

Location **South East, Kent** https://www.freeadsz.co.uk/x-168882-z

Hauck Dream n Play travel cot in blue. Has only been used a few times, has a couple of marks though. Has a big storage pocket at the side which can be detached. Comes in the bag in the original box. Has instructions on.