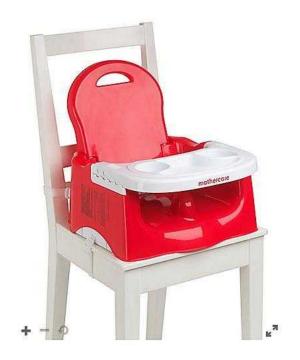

## **Mother care Booster Seat (12 GBP)**

Location **South East, Kent** https://www.freeadsz.co.uk/x-168885-z

Used just once, easy to fit feeding station, simply attach to.

|    | Mother care Booster Seat                  |
|----|-------------------------------------------|
|    | https://www.freeadsz.co.uk/x-1688<br>85-z |
|    | Mother care Booster Seat                  |
|    | https://www.freeadsz.co.uk/x-1688<br>85-z |
|    | Mother care Booster Seat                  |
|    | https://www.freeadsz.co.uk/x-1688<br>85-z |
|    | Mother care Booster Seat                  |
|    | https://www.freeadsz.co.uk/x-1688<br>85-z |
| 温暖 | Mother care Booster Seat                  |
|    | https://www.freeadsz.co.uk/x-1688<br>85-z |
|    | Mother care Booster Seat                  |
|    | https://www.freeadsz.co.uk/x-1688<br>85-z |
|    | Mother care Booster Seat                  |
|    | https://www.freeadsz.co.uk/x-1688<br>85-z |
|    | Mother care Booster Seat                  |
|    | https://www.freeadsz.co.uk/x-1688<br>85-z |
|    | Mother care Booster Seat                  |
|    | https://www.freeadsz.co.uk/x-1688<br>85-z |
|    | Mother care Booster Seat                  |
|    | https://www.freeadsz.co.uk/x-1688<br>85-z |