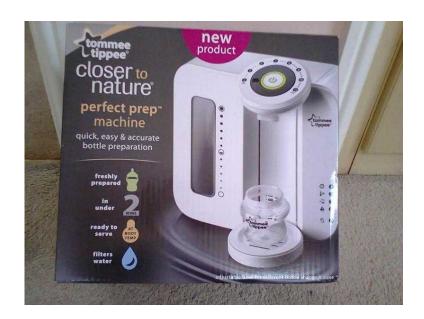

## **Tommee Tippee closer to nature perfect prep machine (70 GBP)**

Location South East, Kent https://www.freeadsz.co.uk/x-168886-z

Quick, easy and accurate bottle preparation. Brand new, boxed, never been opened. Unwanted present as already had one. Buyer to.