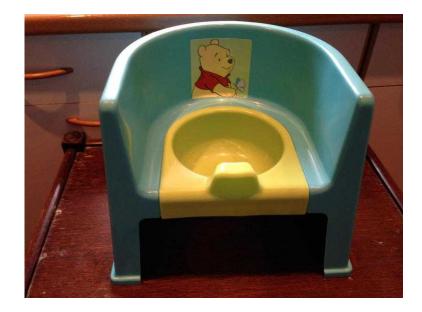

## Potty seat (3 GBP)

Location **South East, Kent** https://www.freeadsz.co.uk/x-168895-z

| 95-Z | Potty sea |              | s://www.freeadsz.co.uk/x-1688<br>z | :://www.freeadsz.co.uk/x-1688 | eeadsz.co.uk/x-1688<br>otty sea | Potty sea  Potty sea  Potty sea                                  | ://www.freeadsz.co.uk/x-1688 ://www.freeadsz.co.uk/x-1688 Potty Potty sea | Potty sea  Potty sea  //www.freeadsz.co.uk/x-1688  Potty sea  Potty sea  Potty sea |
|------|-----------|--------------|------------------------------------|-------------------------------|---------------------------------|------------------------------------------------------------------|---------------------------------------------------------------------------|------------------------------------------------------------------------------------|
|      | seat      | o iik/x-1688 | C.div A. 1000                      | seat                          | Sea 688                         | Sea 688                                                          | 688                                                                       | Se         688           Sea         688                                           |
|      |           | otty se      | otty se<br>eeadsz.co.uk/x-168      | otty se                       | otty seeadsz.co.uk/x-168        | otty se eeadsz.co.uk/x-168 eeadsz.co.uk/x-168 eeadsz.co.uk/x-168 | otty se eeadsz.co.uk/x-168 eeadsz.co.uk/x-168 se                          | otty se eeadsz.co.uk/x-168 eeadsz.co.uk/x-168 eeadsz.co.uk/x-168                   |