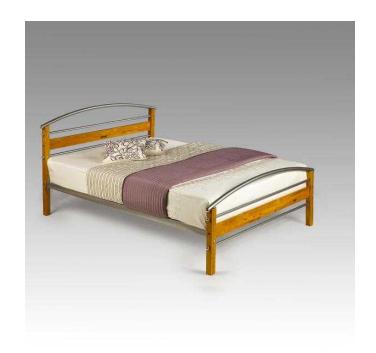

## BRAND NEW DOUBLE WOODEN BED WITH MATTRESS - CALL NOW (79.99 GBP)

East of England, Hertfordshire Location https://www.freeadsz.co.uk/x-168927-z

Brand new AVENZA METAL bed on sale

SIZE: DOUBLE (4FT6IN)

Comes flat pack in boxes with easy assembly

Prices:

frame only £79.99

Frame with 7" economy mattress £130 Frame with 9" semi orthopedic mattress £140

Frame with 10" pocket orthopedic mattress £160 frame with 12.5" memory foam mattress £180

standard delivery charges apply