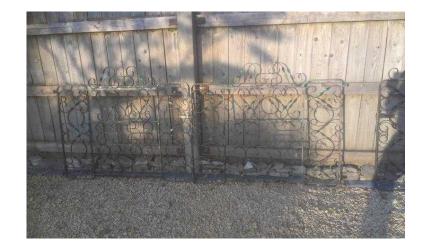

## **Wrought Iron gates (75 GBP)**

Location **South West, Isle Of Wight** https://www.freeadsz.co.uk/x-168950-z

Pair of Galvanised Wrought Iron Driveway Gates complete with hinges - height approx 1.1m, span 2.70m plus hinges. Matching side gate height approx 1.1m, width 0.86m plus hinges. Would consider splitting for right