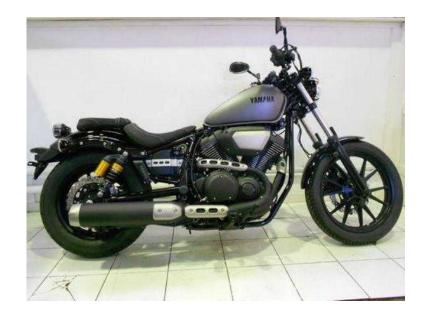

## **Yamaha XV (7,749 GBP)**

Location **Scotland, Angus** https://www.freeadsz.co.uk/x-169026-z

YAMAHA XV 950-R ABS Grey, 950 cc, Insurance Group 9 Email enquiry about this YAMAHA OR email alan@alanduffus.com, Recent Arrival, Please call for details of features on this vehicle, £7749 save £50, THE ALL NEW FOR 2014 XV950-R.. SUEDE SEAT, PIGGY BACK SHOCKS AND ABS IN STOCK AND AVAILABLE FOR IMMEDIATE DELIVERY.. CALL NOW FOR MORE DETAILS Print-friendly