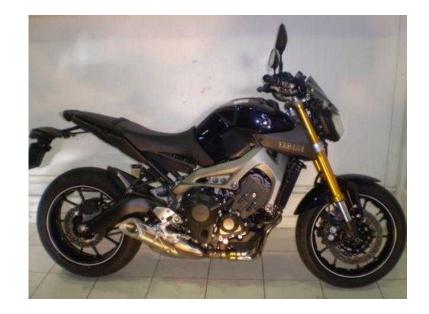

## **Yamaha MT (7,349 GBP)**

Location **Scotland, Angus** https://www.freeadsz.co.uk/x-169027-z

YAMAHA MT-09 ABS Grey/Blue, 900 cc, Insurance Email enquiry about this YAMAHA OR email alan@alanduffus.com, Recent Arrival, Please call for details of features on this vehicle, £7349, It's here it's beautiful it's exciting And we have a demonstrator BOOK YOUR TEST RIDE NOW Print-friendly