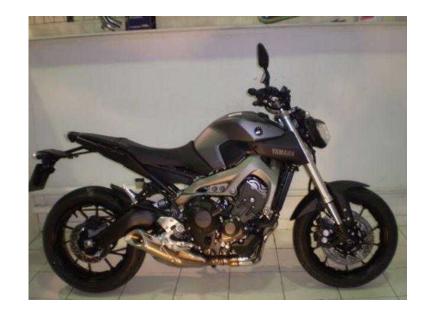

## **Yamaha MT (7,349 GBP)**

Location **Scotland, Angus** https://www.freeadsz.co.uk/x-169030-z

YAMAHA MT-09 ABS Grey, 850 cc, Insurance Email enquiry about this YAMAHA OR email alan@alanduffus.com, Recent Arrival, Please call for details of features on this vehicle, £7349, YAMAHA MT-09 ABS IN MATT GREY STUNNING BEAUTIFUL THE BEST FUN YOU CAN HAVE WITH YOUR CLOTHES ON AND DRIVING THIS BIKE WILL DEFINATELY MAKE YOU SMILE TIME AND TIME AGAIN AND GREAT VALUE FOR MONEY DEMONSTRATOR AVAILABLE Print-friendly