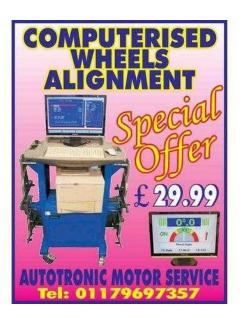

## **Computerised Wheel Alignment, Tyres amp - Alloys**

Location South West, Gloucestershire https://www.freeadsz.co.uk/x-169123-z

Car †pulling' to one side? Tyres not wearing evenly? Your wheels may be incorrectly aligned. Correct alignment is important as it reduces friction on the road helping to optimise your vehicle's fuel consumption and tyre life. Computerised Wheel Alignment The latest computerised checking equipment Alignment adjusted to the manufacturer's original specification Far higher degree of accuracy than conventional methods Equipment will be positioned on your car in the workshop area You will see the alignment reading on the screen in reception Good alignment will show as a green area in the green zone on the screen Watch as adjustments are made Ask for print outs of the readings before and after the process The computer records the readings each time you have your wheels aligned Book a front axle computerised wheel alignment at your local AUTOTRONIC MOTORS today and one of our fully qualified technicians will adjust the tracking in accordance with your manufacturer's specifications., Bristol,.