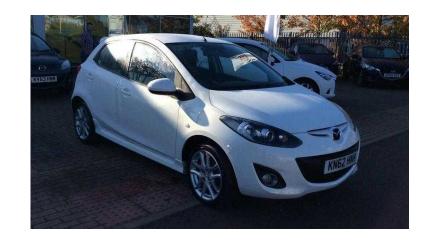

## Mazda Mazda2 2012 (7,450 GBP)

Location **Scotland, Strathclyde** https://www.freeadsz.co.uk/x-169184-z

|        | Mazda                   | Mazda2        | 2012  |
|--------|-------------------------|---------------|-------|
|        | https://www.fre<br>84-z | eadsz.co.uk/x | -1691 |
|        | Mazda                   | Mazda2        | 2012  |
|        | https://www.fre         | eadsz.co.uk/x | -1691 |
|        | Mazda                   | Mazda2        | 2012  |
|        | https://www.fre         | eadsz.co.uk/x | -1691 |
|        | Mazda                   | Mazda2        | 2012  |
|        | https://www.fre         | eadsz.co.uk/x | -1691 |
| 温馨     | Mazda                   | Mazda2        | 2012  |
|        | https://www.fre<br>84-z | eadsz.co.uk/x | -1691 |
|        | Mazda                   | Mazda2        | 2012  |
|        | https://www.fre         | eadsz.co.uk/x | -1691 |
|        | Mazda                   | Mazda2        | 2012  |
|        | https://www.fre         | eadsz.co.uk/x | -1691 |
|        | Mazda                   | Mazda2        | 2012  |
|        | https://www.fre         | eadsz.co.uk/x | -1691 |
| 想      | Mazda                   | Mazda2        | 2012  |
| P25375 | https://www.fre         | eadsz.co.uk/x | -1691 |
|        | Mazda                   | Mazda2        | 2012  |
|        | https://www.fre<br>84-z | eadsz.co.uk/x | -1691 |